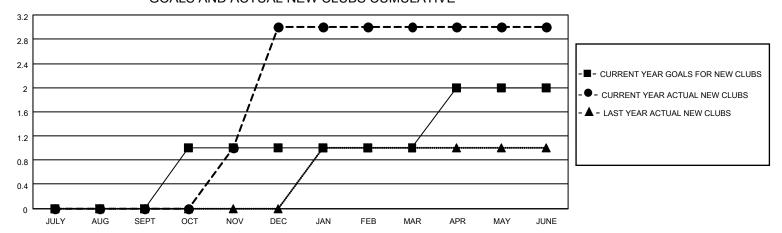

## GOALS AND ACTUAL NEW CLUBS CUMULATIVE

## MONTHLY MEMBERSHIP PROGRESS REPORT

LOCATION HUNGARY District 119 Results as of: 6/30/2021

|               | Club          | )S          |               | Members               |                        |                         |                                                    |  |
|---------------|---------------|-------------|---------------|-----------------------|------------------------|-------------------------|----------------------------------------------------|--|
|               | RESULTS FOR   | R 2020-2021 |               | RESULTS FOR 2020-2021 |                        |                         |                                                    |  |
| QUARTER       | NEW CLUB GOAL | NEW CLUBS   | DROPPED CLUBS | QUARTER MEM           | BER GROWTH NET<br>GOAL | MEMBER GROWTH<br>ACTUAL | DROPPED<br>MEMBERS ACTUAL<br>(including transfers) |  |
| JULY/AUG/SEPT | 0             | 0           | 0             | JULY/AUG/SEPT         | 10                     | 2                       | 3                                                  |  |
| OCT/NOV/DEC   | 1             | 3           | 0             | OCT/NOV/DEC           | 10                     | 137                     | 66                                                 |  |
| JAN/FEB/MAR   | 0             | 0           | 0             | JAN/FEB/MAR           | 10                     | 4                       | 5                                                  |  |
| APR/MAY/JUNE  | 1             | 0           | 0             | APR/MAY/JUNE          | 10                     | 25                      | 32                                                 |  |