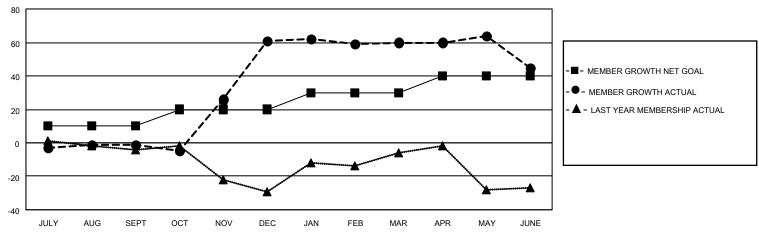

## GOALS AND ACTUAL MEMBERS CUMULATIVE

| DROPPED CLUBS: 0          |     | 24 CLUBS OF 44 ADDED 1 OR MORE<br>NEW MEMBERS | GENDER DISTRIBUTION  MALE 541 (58.55%) |              |     |
|---------------------------|-----|-----------------------------------------------|----------------------------------------|--------------|-----|
| DROPPED MEMBERS           |     |                                               | FEMALE                                 | 383 (41.45%) |     |
| DECEASED                  | 7   | CLICK HERE FOR CUMULATIVE                     | TOTAL FAMILY UNIT MEMBERS              |              | 182 |
| CLUB CANCELLED 0 OTHER 99 |     | MEMBERSHIP DATA                               | FAMILY MEMBERS PAYING HALF             |              | 03  |
|                           |     |                                               |                                        |              | 93  |
| TOTAL                     | 106 |                                               |                                        |              |     |

## MONTHLY MEMBERSHIP PROGRESS REPORT

LOCATION HUNGARY District 119 Results as of: 6/30/2021

|               | Club          | )S          |               | Members               |                        |                         |                                                    |  |
|---------------|---------------|-------------|---------------|-----------------------|------------------------|-------------------------|----------------------------------------------------|--|
|               | RESULTS FOR   | R 2020-2021 |               | RESULTS FOR 2020-2021 |                        |                         |                                                    |  |
| QUARTER       | NEW CLUB GOAL | NEW CLUBS   | DROPPED CLUBS | QUARTER MEM           | BER GROWTH NET<br>GOAL | MEMBER GROWTH<br>ACTUAL | DROPPED<br>MEMBERS ACTUAL<br>(including transfers) |  |
| JULY/AUG/SEPT | 0             | 0           | 0             | JULY/AUG/SEPT         | 10                     | 2                       | 3                                                  |  |
| OCT/NOV/DEC   | 1             | 3           | 0             | OCT/NOV/DEC           | 10                     | 137                     | 66                                                 |  |
| JAN/FEB/MAR   | 0             | 0           | 0             | JAN/FEB/MAR           | 10                     | 4                       | 5                                                  |  |
| APR/MAY/JUNE  | 1             | 0           | 0             | APR/MAY/JUNE          | 10                     | 25                      | 32                                                 |  |